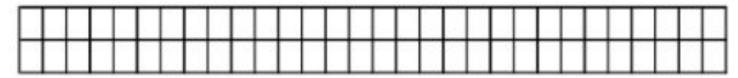

# Yes! I want to be a part of the Westlake High School Choir Legacy Wall!

Please fill in the boxes below with the inscription for your brick, (print clearly using one character/ space per box, with a maximum of 2 lines and 30 characters – including commas and spaces), and include with your payment.